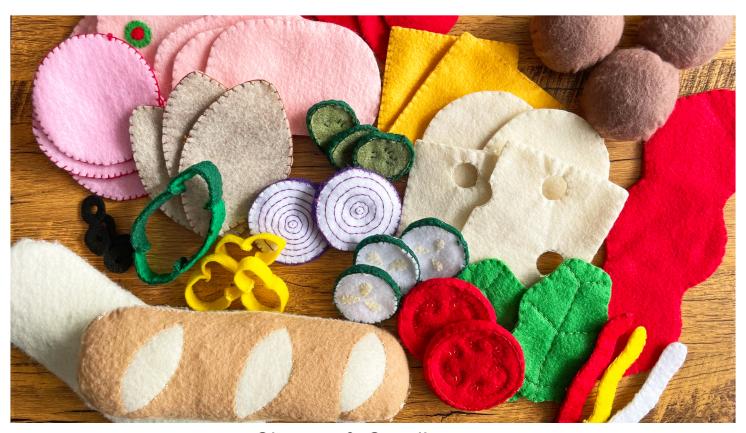

#### All Components Bread, Meatballs & Marinara, Meats Cheese & Condiments, and Condiments

Cheese & Condiments American, Swiss, & Provolone Mayo, Mustard, and Ketchup

## **Cheese & Condiments**

# Meatball & Sauce

Meats
Ham, Bologna, Pepperonni, Olive Loaf and Turkey
A different color stitching on bologna & turkey give a more realistic look.

Toppings Cucumber, Onion, Olives, Green Pepper, Banana Pepper, Pickles Tomato & Lettuce

# Meats

Olive Cut 1 from Black Felt

Green Pepper Cut 4 from Green Felt

Banana Pepper - Cut 1 from Yellow Felt