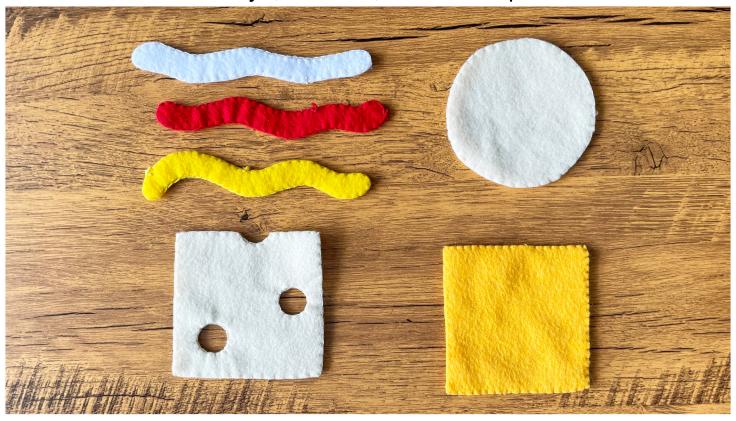

#### All Components Bread, Meatballs & Marinara, Meats Cheese & Condiments, and Condiments

Cheese & Condiments American, Swiss, & Provolone Mayo, Mustard, and Ketchup

## **Cheese & Condiments**