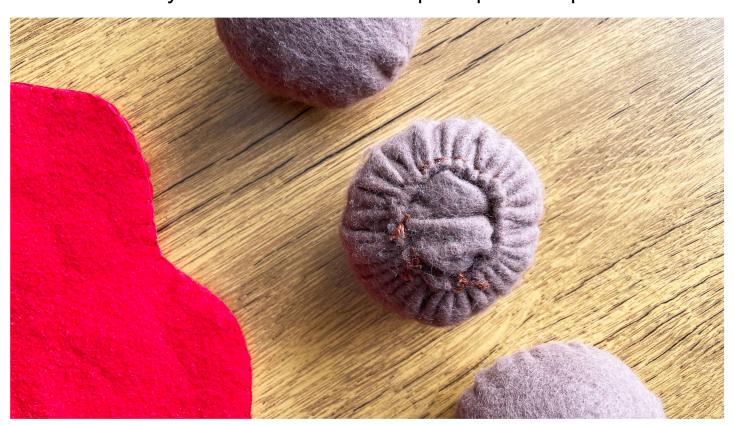

#### Meatballs & Marinara Sauce Foil is added to the Marinara Sauce for moldability

A running stitch is used to give the meatballs their round shape. Poly-fil is also added to help keep it's shape.