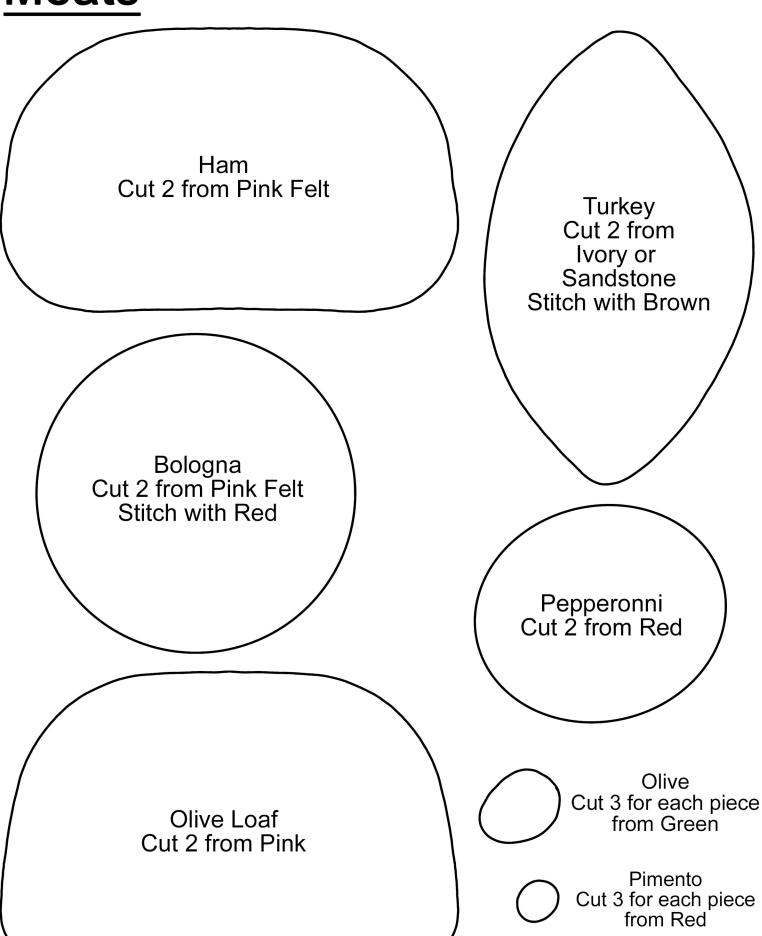

# Meatball & Sauce

Meats
Ham, Bologna, Pepperonni, Olive Loaf and Turkey
A different color stitching on bologna & turkey give a more realistic look.

Toppings Cucumber, Onion, Olives, Green Pepper, Banana Pepper, Pickles Tomato & Lettuce