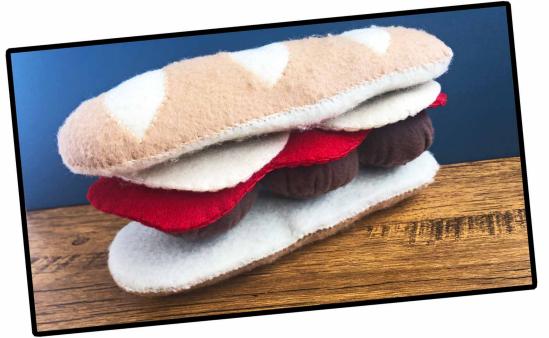

#### All Components Bread, Meatballs & Marinara, Meats Cheese & Condiments, and Condiments

Cheese & Condiments American, Swiss, & Provolone Mayo, Mustard, and Ketchup

#### Meatballs & Marinara Sauce Foil is added to the Marinara Sauce for moldability

A running stitch is used to give the meatballs their round shape. Poly-fil is also added to help keep it's shape.

# Meatball & Sauce

Meats
Ham, Bologna, Pepperonni, Olive Loaf and Turkey
A different color stitching on bologna & turkey give a more realistic look.

Toppings Cucumber, Onion, Olives, Green Pepper, Banana Pepper, Pickles Tomato & Lettuce