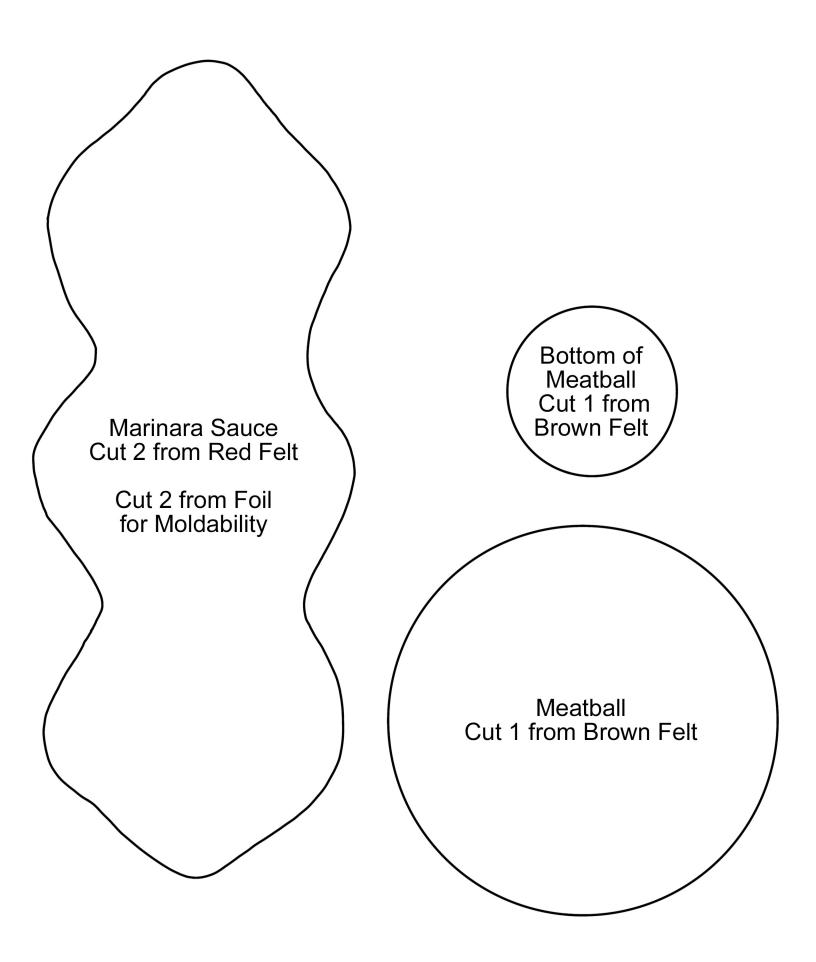

#### Meatballs & Marinara Sauce Foil is added to the Marinara Sauce for moldability

A running stitch is used to give the meatballs their round shape. Poly-fil is also added to help keep it's shape.

# Meatball & Sauce

Meats
Ham, Bologna, Pepperonni, Olive Loaf and Turkey
A different color stitching on bologna & turkey give a more realistic look.

Toppings Cucumber, Onion, Olives, Green Pepper, Banana Pepper, Pickles Tomato & Lettuce