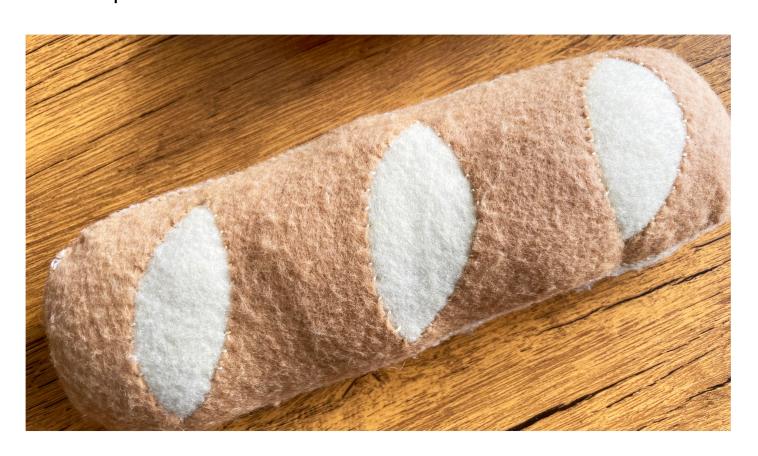

#### Bread - Top and Bottom Bun Chipboard is inserted on the flat side of the bun for stability Poly Fil is put on top for more roundness

Top Bun - Cut Outs are made for a more realistic look

## **Bread**

Top Cut Outs
Cut 3 from Ivory
Felt

Top & Bottom Bun Inside Cut 2 from Ivory Felt

For stability cut 2 slightly smaller from chipboard