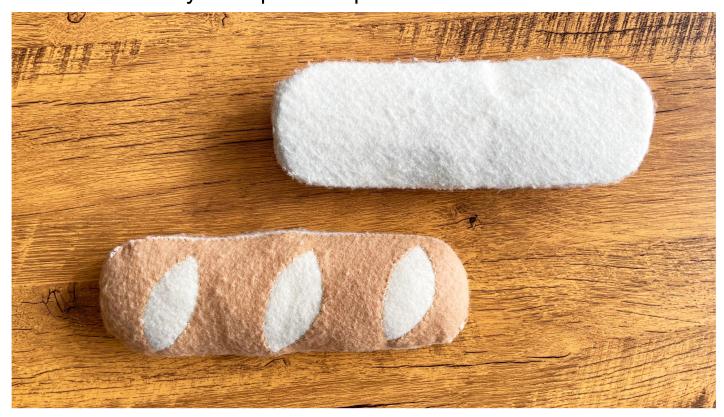

#### Bread - Top and Bottom Bun Chipboard is inserted on the flat side of the bun for stability Poly Fil is put on top for more roundness

Top Bun - Cut Outs are made for a more realistic look

## **Bread**

Top Cut Outs
Cut 3 from Ivory
Felt

Top & Bottom Bun Inside Cut 2 from Ivory Felt

For stability cut 2 slightly smaller from chipboard