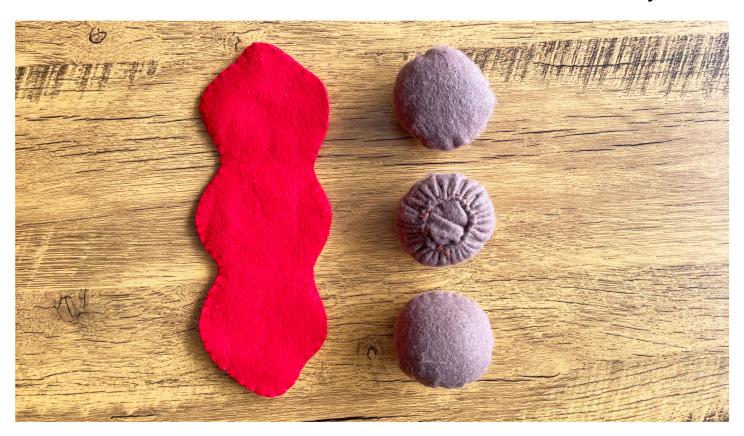

#### Meatballs & Marinara Sauce Foil is added to the Marinara Sauce for moldability

A running stitch is used to give the meatballs their round shape. Poly-fil is also added to help keep it's shape.

# Meatball & Sauce

Meats
Ham, Bologna, Pepperonni, Olive Loaf and Turkey
A different color stitching on bologna & turkey give a more realistic look.

Toppings Cucumber, Onion, Olives, Green Pepper, Banana Pepper, Pickles Tomato & Lettuce