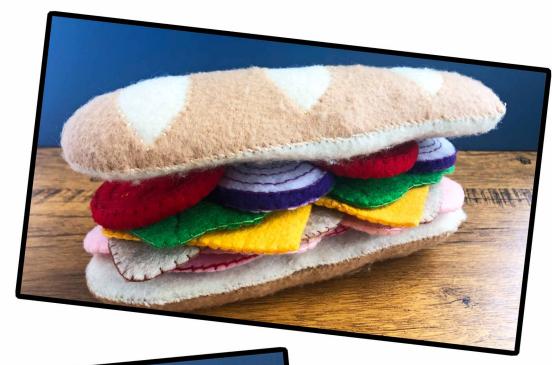

#### All Components Bread, Meatballs & Marinara, Meats Cheese & Condiments, and Condiments

Cheese & Condiments American, Swiss, & Provolone Mayo, Mustard, and Ketchup

#### Bread - Top and Bottom Bun Chipboard is inserted on the flat side of the bun for stability Poly Fil is put on top for more roundness

Top Bun - Cut Outs are made for a more realistic look

# Meatball & Sauce

Meats
Ham, Bologna, Pepperonni, Olive Loaf and Turkey
A different color stitching on bologna & turkey give a more realistic look.

Toppings Cucumber, Onion, Olives, Green Pepper, Banana Pepper, Pickles Tomato & Lettuce