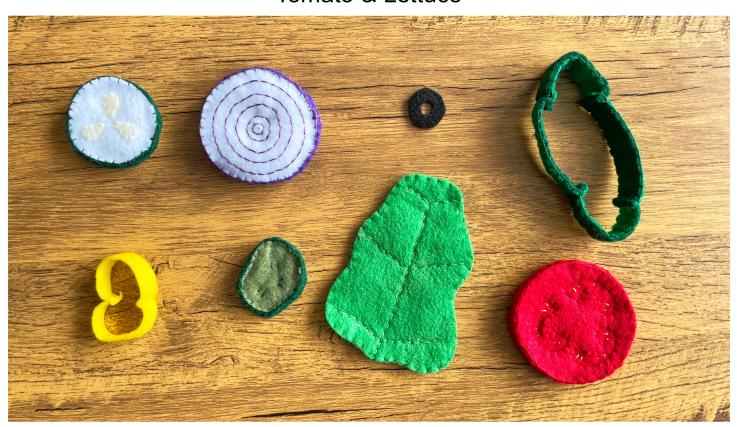

# Meatball & Sauce

Meats
Ham, Bologna, Pepperonni, Olive Loaf and Turkey
A different color stitching on bologna & turkey give a more realistic look.

Toppings Cucumber, Onion, Olives, Green Pepper, Banana Pepper, Pickles Tomato & Lettuce

# Meats

Olive Cut 1 from Black Felt

Green Pepper Cut 4 from Green Felt

Banana Pepper - Cut 1 from Yellow Felt