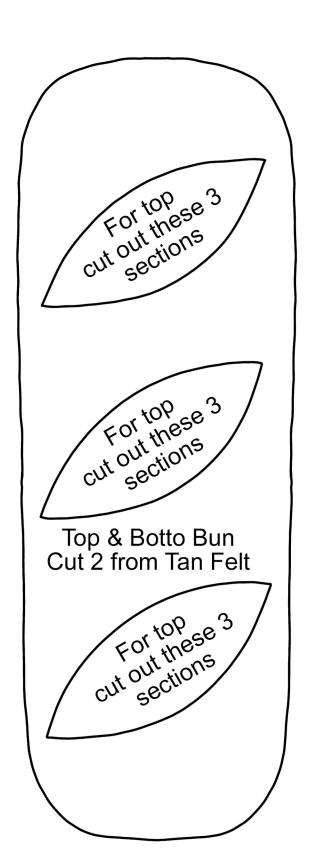

#### Bread - Top and Bottom Bun Chipboard is inserted on the flat side of the bun for stability Poly Fil is put on top for more roundness

Top Bun - Cut Outs are made for a more realistic look

## **Bread**

Top Cut Outs
Cut 3 from Ivory
Felt

Top & Bottom Bun Inside Cut 2 from Ivory Felt

For stability cut 2 slightly smaller from chipboard