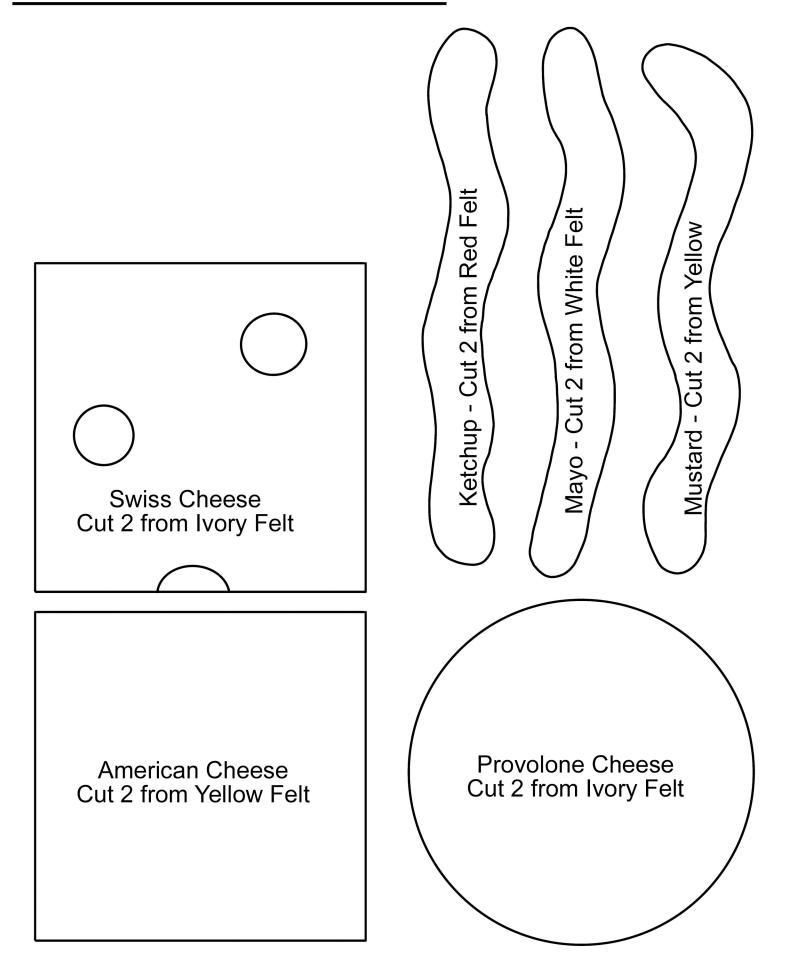

## **Cheese & Condiments**

#### All Components Bread, Meatballs & Marinara, Meats Cheese & Condiments, and Condiments

Cheese & Condiments American, Swiss, & Provolone Mayo, Mustard, and Ketchup